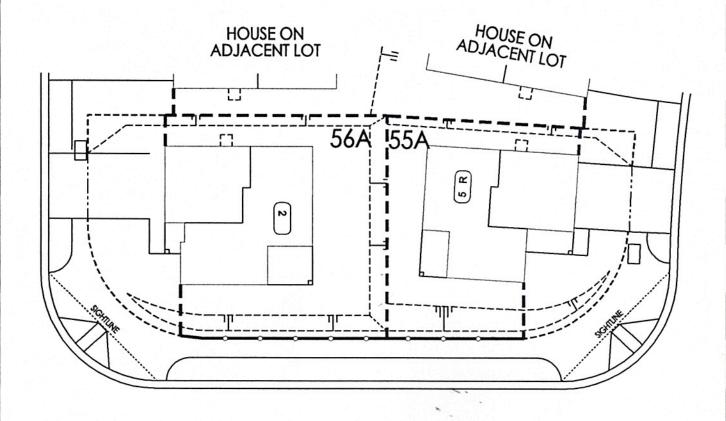

| EXISTING 5'-0" HIGH CAP VINYL FENCE                                                                                                                                                                                                                                                                                                                                                                                                                                                                                                                                                                                                                                                                                            | EQUAL HEIGHT OR<br>LESS THAN EXISTING<br>5'-0" HIGH FENCE | <del></del>                             |
|--------------------------------------------------------------------------------------------------------------------------------------------------------------------------------------------------------------------------------------------------------------------------------------------------------------------------------------------------------------------------------------------------------------------------------------------------------------------------------------------------------------------------------------------------------------------------------------------------------------------------------------------------------------------------------------------------------------------------------|-----------------------------------------------------------|-----------------------------------------|
| PROPERTY LINE                                                                                                                                                                                                                                                                                                                                                                                                                                                                                                                                                                                                                                                                                                                  |                                                           |                                         |
| 2'-6" SOLID BASE W/ 3'-6" —— — — — — — — — — — — — — — — — — — — — — — — — — — — — — — — — — — — — — — — — — — — — — — — — — — — — — — — — — — — — — — — — — — — — — — — — — — — — — — — — — — — — — — — — — — — — — — — — — — — — — — — — — — — — — — — — — — — — — — — — — — — — — — — — — — — — — — — — — — — — — — — — — — — — — — — — — — — — — — — — — — — — — — — — — — — — — — — — — — — — — — — — — — — — — — — — — — — — — — — — — — — — — — — — — — — — — — — — — — — — — — — — — — — — — — — — — — — — — — — — — — — — — — — — — — — — — — — — — — — — — — — — — — — — — — — — — — — — — — — — — — — — — — — — — — — — — — — — — — — — — — — — — — — — — — — — — — — — — — — — — — — — — — — — — — — — — — — — — . | 6'-0" HIGH PVC<br>FENCE AT WATER<br>QUALITY BASIN         | *************************************** |
| 2'-6" MAXIMUMHEIGHT FENCE                                                                                                                                                                                                                                                                                                                                                                                                                                                                                                                                                                                                                                                                                                      | 2'-6" SOLID BASE W/ 3'-6"<br>OPEN PICKET ABOVE            | ·                                       |
| 6'-0" MAXIMUM — — — — — — — — — — — — — — — — — —                                                                                                                                                                                                                                                                                                                                                                                                                                                                                                                                                                                                                                                                              |                                                           | ROYAL KUNIA SITE 8                      |