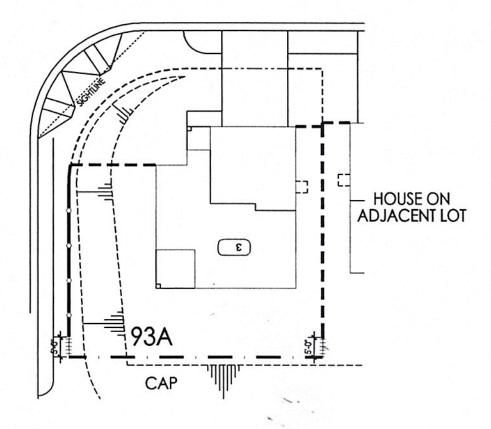

FENCE/WALL GUIDELINES FOR LOT 93A

| 2'-6" SOLID BASE W/ 3'-6"<br>OPEN PICKET ABOVE                               |                                         |
|------------------------------------------------------------------------------|-----------------------------------------|
| EQUAL HEIGHT OR<br>LESS THAN EXISTING<br>5'-0" HIGH FENCE                    | *************************************** |
| 6'-0" HIGH PVC<br>FENCE AT WATER<br>QUALITY BASIN                            | ······································  |
| EXISTING 5'-0" HIGH<br>CAP VINYL FENCE                                       |                                         |
| PROPERTY LINE                                                                |                                         |
| 2'-6" SOLID BASE W/ 3'-6"<br>OPEN PICKET ABOVE OR<br>6'-0" HIGH PICKET FENCE |                                         |
| 2'-6" MAXIMUM<br>HEIGHT FENCE                                                |                                         |
| 6'-0" MAXIMUM<br>HEIGHT FENCE                                                |                                         |