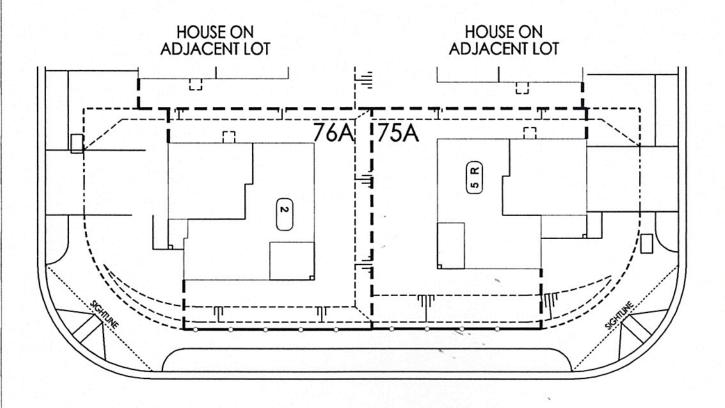

| ~~~~~~                                  |
|                         | EXISTING 5'-0" HIGH<br>CAP VINYL FENCE                                       |                                         |
|                         | PROPERTY LINE                                                                |                                         |
|                         | 2'-6" SOLID BASE W/ 3'-6"<br>OPEN PICKET ABOVE OR<br>6'-0" HIGH PICKET FENCE |                                         |
|                         | 2'-6" MAXIMUM<br>HEIGHT FENCE                                                |                                         |
|                         | 6'-0" MAXIMUM<br>HEIGHT FENCE                                                |                                         |







| EXISTING 5'-0" HIGH CAP VINYL FENCE                                                                                                                                                                                                                                                                                                                                                                                                                                                                                                                                                                                                                                                                                            | EQUAL HEIGHT OR<br>LESS THAN EXISTING<br>5'-0" HIGH FENCE | <del></del>