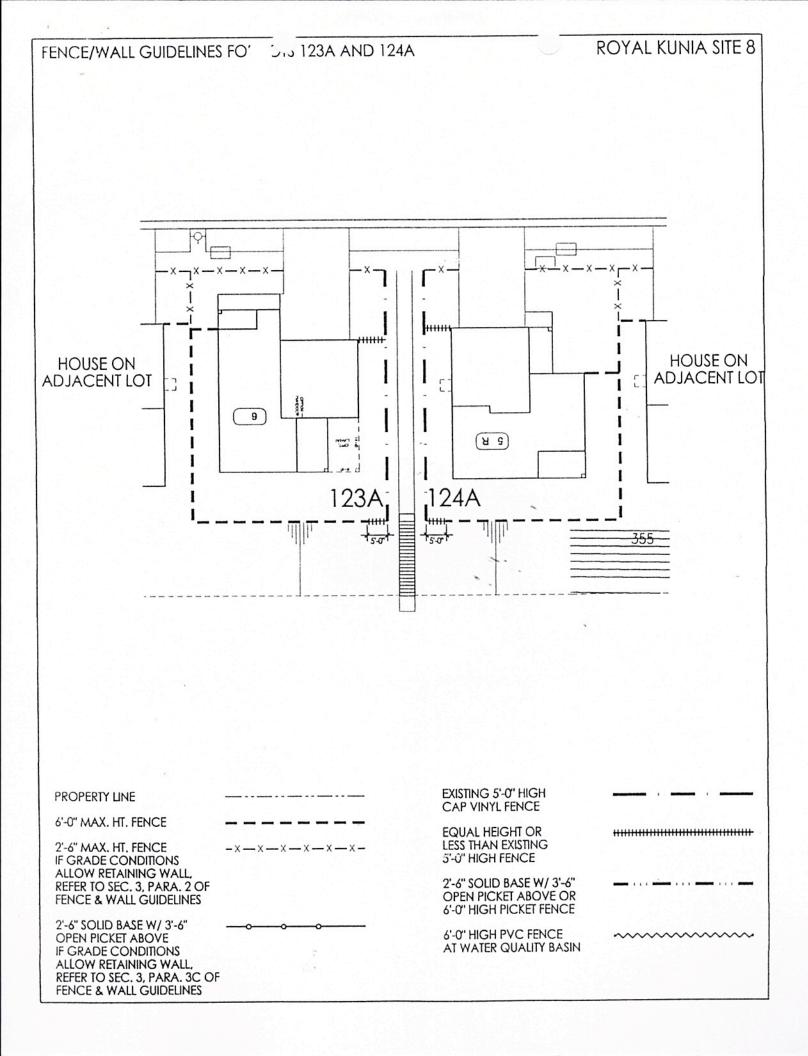

-x-x-x-x-x-x-

| PRC | J٢ | t | :K | IΥ | ш | ٧Ł |
|-----|----|---|----|----|---|----|
|     |    |   |    |    |   |    |

6'-0" MAX. HT. FENCE

2'-6" MAX. HT. FENCE IF GRADE CONDITIONS ALLOW RETAINING WALL, REFER TO SEC. 3, PARA. 2 OF FENCE & WALL GUIDELINES

2'-6" SOLID BASE W/ 3'-6" OPEN PICKET ABOVE IF GRADE CONDITIONS ALLOW RETAINING WALL, REFER TO SEC. 3, PARA. 3C OF FENCE & WALL GUIDELINES EXISTING 5'-0" HIGH CAP VINYL FENCE

EQUAL HEIGHT OR LESS THAN EXISTING 5'-0' HIGH FENCE