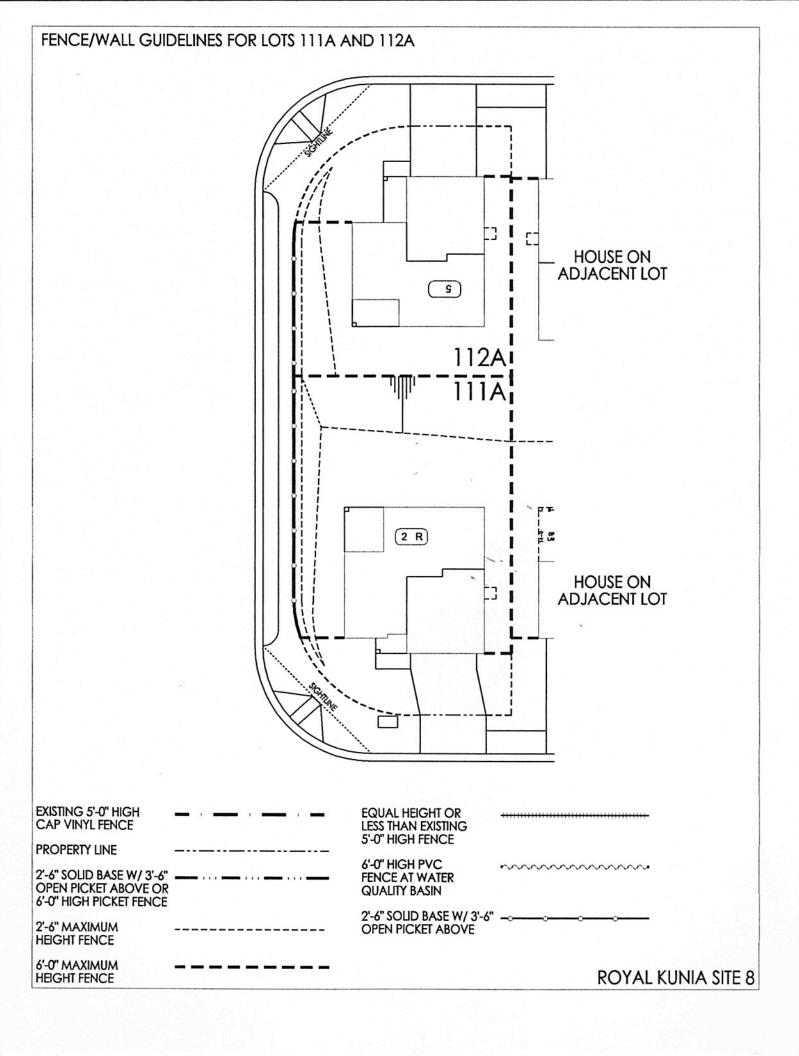

| 2'-6" SOLID BASE W/ 3'-6"<br>OPEN PICKET ABOVE                               | <del>-</del>                            |
|------------------------------------------------------------------------------|-----------------------------------------|
| EQUAL HEIGHT OR<br>LESS THAN EXISTING<br>5'-0" HIGH FENCE                    | *************************************** |
| 6'-0" HIGH PVC<br>FENCE AT WATER<br>QUALITY BASIN                            | ······                                  |
| EXISTING 5'-0" HIGH<br>CAP VINYL FENCE                                       |                                         |
| PROPERTY LINE                                                                |                                         |
| 2'-6" SOLID BASE W/ 3'-6"<br>OPEN PICKET ABOVE OR<br>6'-0" HIGH PICKET FENCE |                                         |
| 2'-6" MAXIMUM<br>HEIGHT FENCE                                                |                                         |
| 6'-0" MAXIMUM<br>HEIGHT FENCE                                                |                                         |