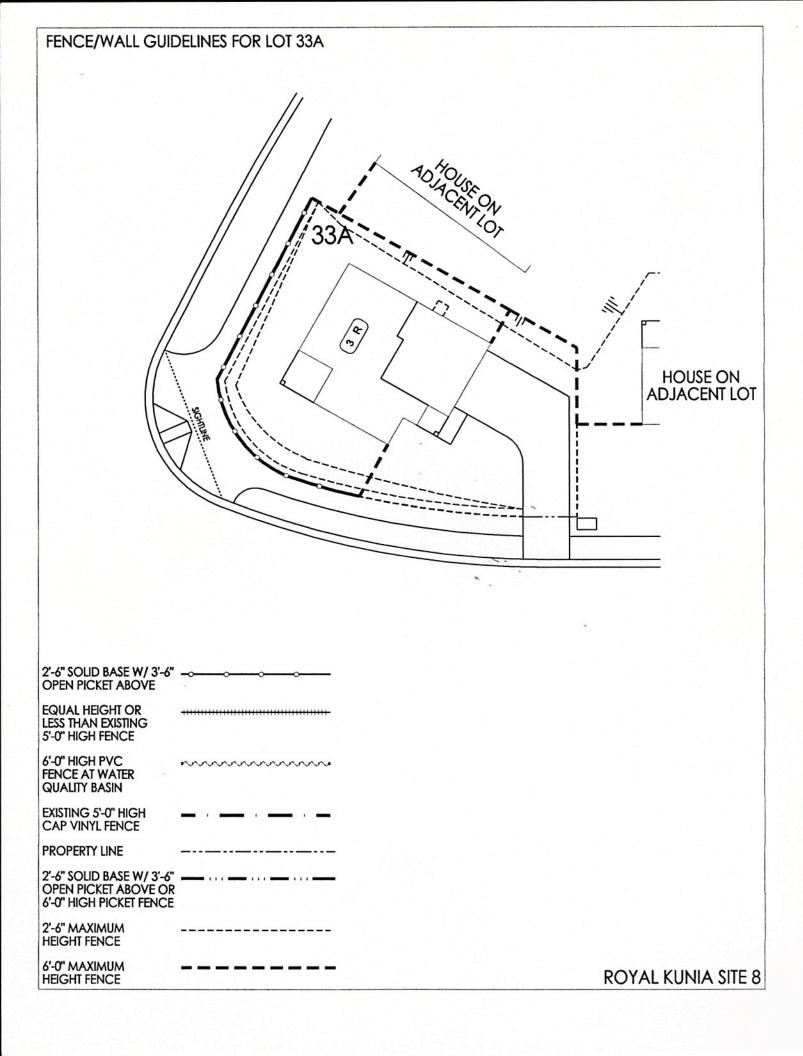

| 2'-6" SOLID BASE W/ 3'-6"<br>OPEN PICKET ABOVE                               | <del></del>                             |
|------------------------------------------------------------------------------|-----------------------------------------|
| EQUAL HEIGHT OR<br>LESS THAN EXISTING<br>5'-0" HIGH FENCE                    | *************************************** |
| 6'-0" HIGH PVC<br>FENCE AT WATER<br>QUALITY BASIN                            | ······                                  |
| EXISTING 5'-0" HIGH<br>CAP VINYL FENCE                                       |                                         |
| PROPERTY LINE                                                                |                                         |
| 2'-6" SOLID BASE W/ 3'-6"<br>OPEN PICKET ABOVE OR<br>6'-0" HIGH PICKET FENCE |                                         |
| 2'-6" MAXIMUM<br>HEIGHT FENCE                                                |                                         |
| 6'-0" MAXIMUM<br>HEIGHT FENCE                                                |                                         |