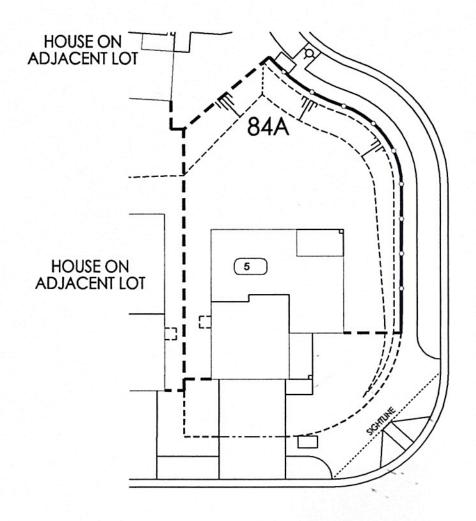

## FENCE/WALL GUIDELINES FOR LOT 84A

| 2'-6" SOLID BASE W/ 3'-6"<br>OPEN PICKET ABOVE                               | · · · · · · · · · · · · · · · · · · ·   |
|------------------------------------------------------------------------------|-----------------------------------------|
| EQUAL HEIGHT OR<br>LESS THAN EXISTING<br>5'-0" HIGH FENCE                    | *************************************** |
| 5'-0" HIGH PVC<br>FENCE AT WATER<br>QUALITY BASIN                            | ···········                             |
| EXISTING 5'-0" HIGH<br>CAP VINYL FENCE                                       |                                         |
| PROPERTY LINE                                                                |                                         |
| 2'-6" SOLID BASE W/ 3'-6"<br>OPEN PICKET ABOVE OR<br>S'-0" HIGH PICKET FENCE |                                         |
| 2'-6" MAXIMUM<br>HEIGHT FENCE                                                |                                         |
| S'-O" MAXIMUM<br>HEIGHT FENCE                                                |                                         |