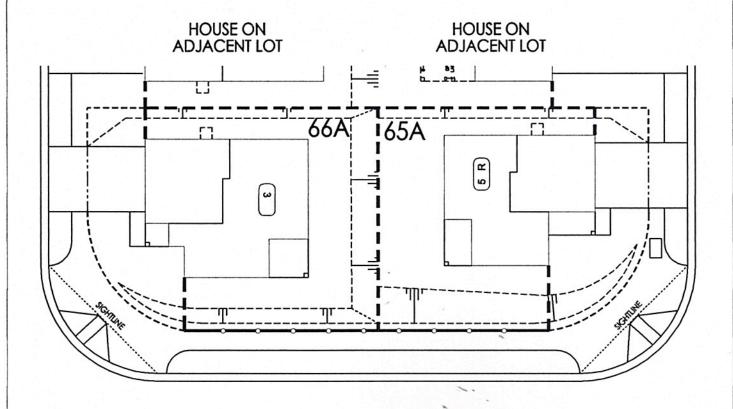

| 2'-6" SOLID BASE W/ 3'-6"<br>OPEN PICKET ABOVE                               | <del>-</del>                            |
|------------------------------------------------------------------------------|-----------------------------------------|
| EQUAL HEIGHT OR<br>LESS THAN EXISTING<br>5'-0" HIGH FENCE                    | *************************************** |
| 6'-0" HIGH PVC<br>FENCE AT WATER<br>QUALITY BASIN                            | ······                                  |
| EXISTING 5'-0" HIGH<br>CAP VINYL FENCE                                       |                                         |
| PROPERTY LINE                                                                |                                         |
| 2'-6" SOLID BASE W/ 3'-6"<br>OPEN PICKET ABOVE OR<br>6'-0" HIGH PICKET FENCE |                                         |
| 2'-6" MAXIMUM<br>HEIGHT FENCE                                                |                                         |
| 6'-0" MAXIMUM<br>HEIGHT FENCE                                                |                                         |