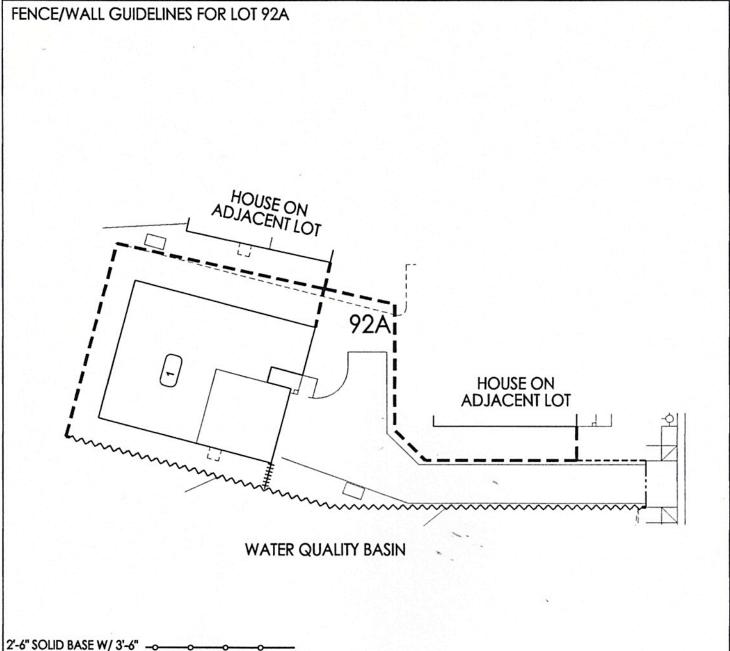

| *************************************** |
| 5'-0" HIGH PVC<br>FENCE AT WATER<br>QUALITY BASIN                            | ···········                             |
| EXISTING 5'-0" HIGH<br>CAP VINYL FENCE                                       |                                         |
| PROPERTY LINE                                                                |                                         |
| 2'-6" SOLID BASE W/ 3'-6"<br>OPEN PICKET ABOVE OR<br>S'-0" HIGH PICKET FENCE |                                         |
| 2'-6" MAXIMUM<br>HEIGHT FENCE                                                |                                         |
| S'-O" MAXIMUM<br>HEIGHT FENCE                                                |                                         |





| OPEN PICKET ABOVE                                                            |                                         |                    |
|------------------------------------------------------------------------------|-----------------------------------------|--------------------|
| EQUAL HEIGHT OR<br>LESS THAN EXISTING<br>5'-0" HIGH FENCE                    | *************************************** |                    |
| 6'-0" HIGH PVC<br>FENCE AT WATER<br>QUALITY BASIN                            | ~~~~~~~~~~                              |                    |
| EXISTING 5'-0" HIGH<br>CAP VINYL FENCE                                       |                                         |                    |
| PROPERTY LINE