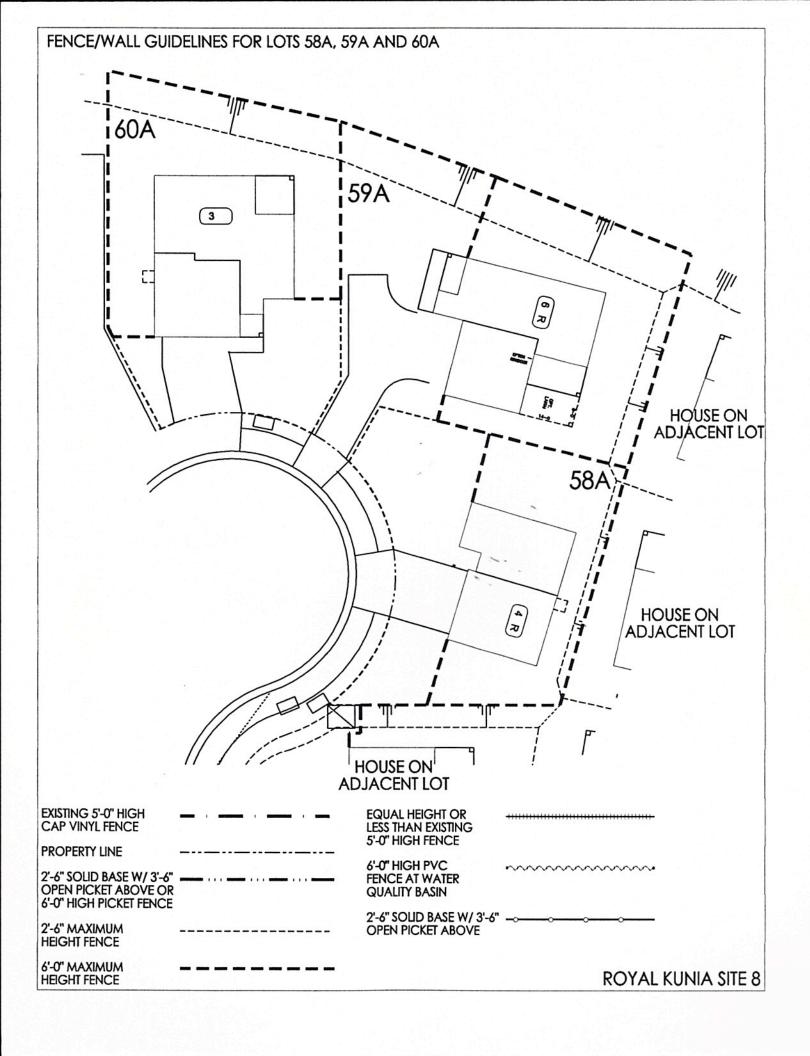

| EXISTING 5'-0" HIGH CAP VINYL FENCE                                                                                                                                                                                                                                                                                                                                                                                                                                                                                                                                                                                                                                                                                            | EQUAL HEIGHT OR<br>LESS THAN EXISTING<br>5'-0" HIGH FENCE | <del></del>                             |
|--------------------------------------------------------------------------------------------------------------------------------------------------------------------------------------------------------------------------------------------------------------------------------------------------------------------------------------------------------------------------------------------------------------------------------------------------------------------------------------------------------------------------------------------------------------------------------------------------------------------------------------------------------------------------------------------------------------------------------|-----------------------------------------------------------|-----------------------------------------|
| PROPERTY LINE                                                                                                                                                                                                                                                                                                                                                                                                                                                                                                                                                                                                                                                                                                                  |                                                           |                                         |
| 2'-6" SOLID BASE W/ 3'-6" —— — — — — — — — — — — — — — — — — — — — — — — — — — — — — — — — — — — — — — — — — — — — — — — — — — — — — — — — — — — — — — — — — — — — — — — — — — — — — — — — — — — — — — — — — — — — — — — — — — — — — — — — — — — — — — — — — — — — — — — — — — — — — — — — — — — — — — — — — — — — — — — — — — — — — — — — — — — — — — — — — — — — — — — — — — — — — — — — — — — — — — — — — — — — — — — — — — — — — — — — — — — — — — — — — — — — — — — — — — — — — — — — — — — — — — — — — — — — — — — — — — — — — — — — — — — — — — — — — — — — — — — — — — — — — — — — — — — — — — — — — — — — — — — — — — — — — — — — — — — — — — — — — — — — — — — — — — — — — — — — — — — — — — — — — — — — — — — — — . | 6'-0" HIGH PVC<br>FENCE AT WATER<br>QUALITY BASIN         | *************************************** |
| 2'-6" MAXIMUMHEIGHT FENCE                                                                                                                                                                                                                                                                                                                                                                                                                                                                                                                                                                                                                                                                                                      | 2'-6" SOLID BASE W/ 3'-6"<br>OPEN PICKET ABOVE            | ·                                       |
| 6'-0" MAXIMUM — — — — — — — — — — — — — — — — — —                                                                                                                                                                                                                                                                                                                                                                                                                                                                                                                                                                                                                                                                              |                                                           | ROYAL KUNIA SITE 8                      |