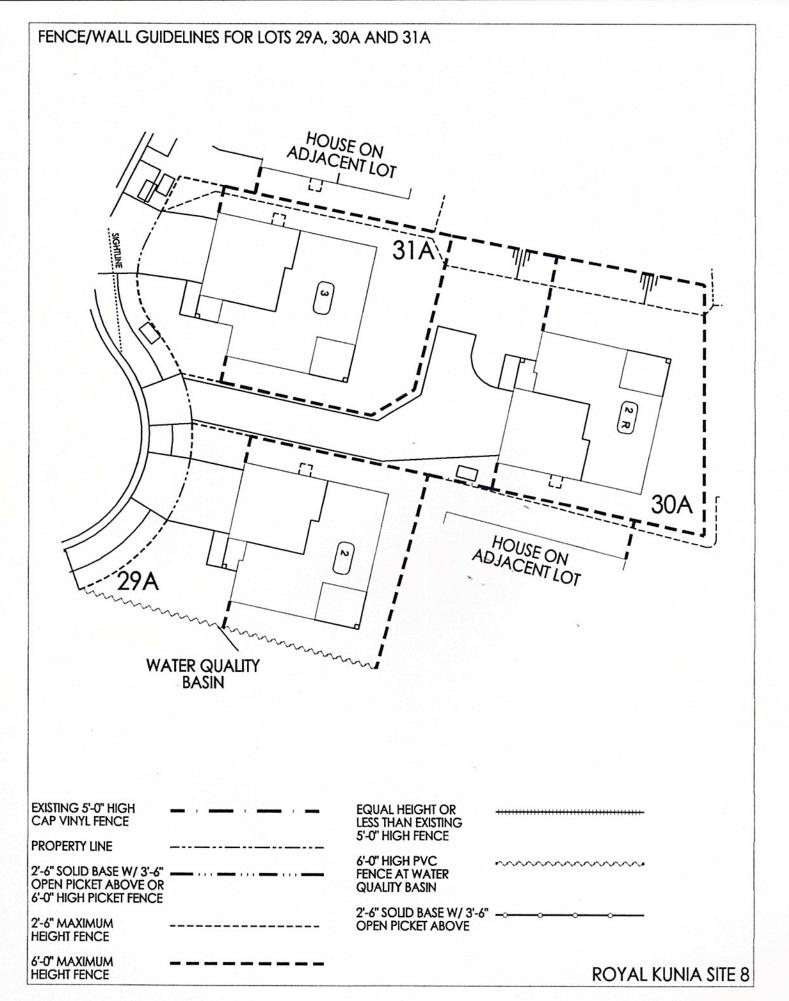

| EXISTING 5'-0" HIGH CAP VINYL FENCE                                                                                                                                                                                                                                                                                                                                                                                                                                                                                                                                                                                                                                                                                            | EQUAL HEIGHT OR<br>LESS THAN EXISTING<br>5'-0" HIGH FENCE | <del></del>                             |
|--------------------------------------------------------------------------------------------------------------------------------------------------------------------------------------------------------------------------------------------------------------------------------------------------------------------------------------------------------------------------------------------------------------------------------------------------------------------------------------------------------------------------------------------------------------------------------------------------------------------------------------------------------------------------------------------------------------------------------|-----------------------------------------------------------|-----------------------------------------|
| PROPERTY LINE                                                                                                                                                                                                                                                                                                                                                                                                                                                                                                                                                                                                                                                                                                                  |                                                           |                                         |
| 2'-6" SOLID BASE W/ 3'-6" —— — — — — — — — — — — — — — — — — — — — — — — — — — — — — — — — — — — — — — — — — — — — — — — — — — — — — — — — — — — — — — — — — — — — — — — — — — — — — — — — — — — — — — — — — — — — — — — — — — — — — — — — — — — — — — — — — — — — — — — — — — — — — — — — — — — — — — — — — — — — — — — — — — — — — — — — — — — — — — — — — — — — — — — — — — — — — — — — — — — — — — — — — — — — — — — — — — — — — — — — — — — — — — — — — — — — — — — — — — — — — — — — — — — — — — — — — — — — — — — — — — — — — — — — — — — — — — — — — — — — — — — — — — — — — — — — — — — — — — — — — — — — — — — — — — — — — — — — — — — — — — — — — — — — — — — — — — — — — — — — — — — — — — — — — — — — — — — — — . | 6'-0" HIGH PVC<br>FENCE AT WATER<br>QUALITY BASIN         | *************************************** |
| 2'-6" MAXIMUMHEIGHT FENCE                                                                                                                                                                                                                                                                                                                                                                                                                                                                                                                                                                                                                                                                                                      | 2'-6" SOLID BASE W/ 3'-6"<br>OPEN PICKET ABOVE            | ·                                       |
| 6'-0" MAXIMUM — — — — — — — — — — — — — — — — — —                                                                                                                                                                                                                                                                                                                                                                                                                                                                                                                                                                                                                                                                              |                                                           | ROYAL KUNIA SITE 8                      |