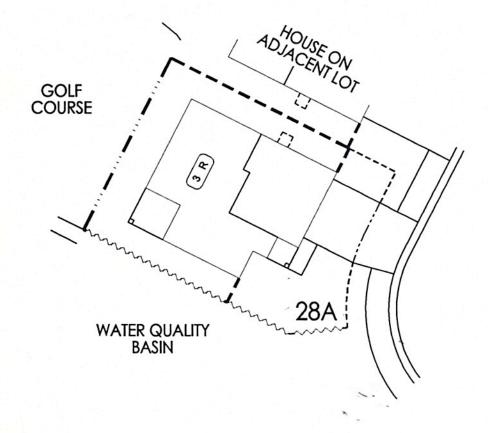

2'-6" SOLID BASE W/ 3'-6" OPEN PICKET ABOVE OR 6'-0" HIGH PICKET FENCE

6'-0" HIGH PVC FENCE AT WATER QUALITY BASIN

| 2'-6" SOLID BASE W/ 3'-6"<br>OPEN PICKET ABOVE                               |                                         |
|------------------------------------------------------------------------------|-----------------------------------------|
| EQUAL HEIGHT OR<br>LESS THAN EXISTING<br>5'-0" HIGH FENCE                    | *************************************** |
| 6'-0" HIGH PVC<br>FENCE AT WATER<br>QUALITY BASIN                            | ······                                  |
| EXISTING 5'-0" HIGH<br>CAP VINYL FENCE                                       |                                         |
| PROPERTY LINE                                                                |                                         |
| 2'-6" SOLID BASE W/ 3'-6"<br>OPEN PICKET ABOVE OR<br>6'-0" HIGH PICKET FENCE |                                         |
| 2'-6" MAXIMUM<br>HEIGHT FENCE                                                |                                         |
| 6'-0" MAXIMUM<br>HEIGHT FENCE                                                |                                         |