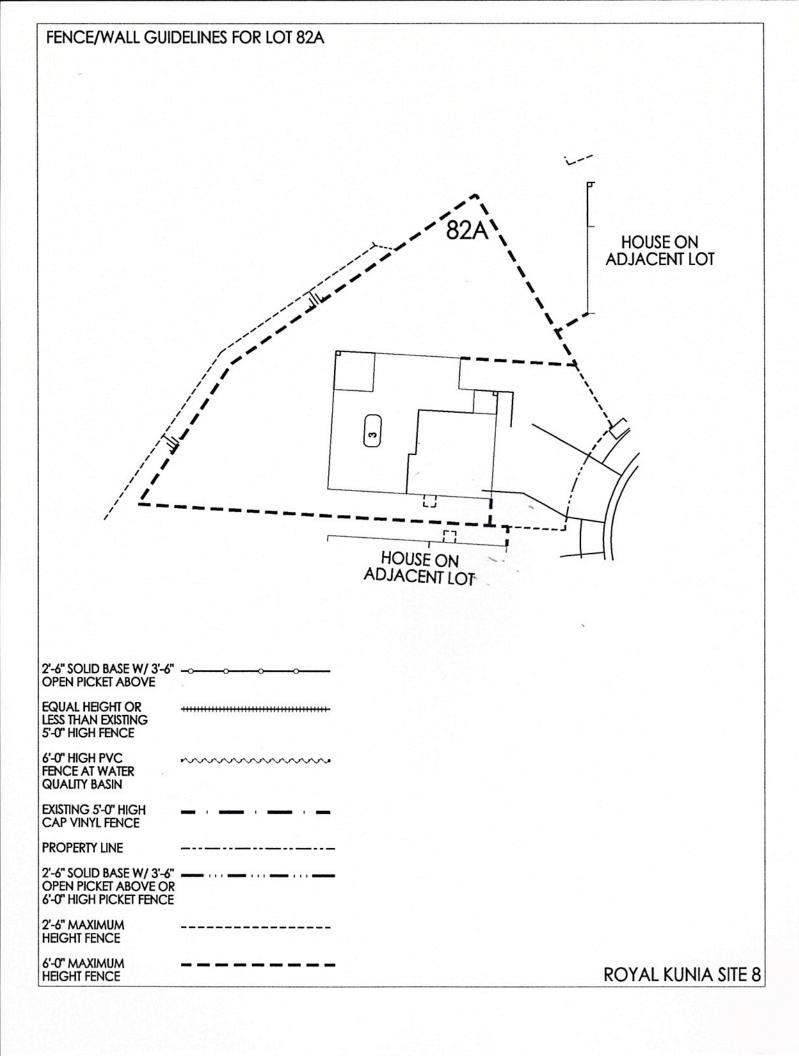

| 2'-6" SOLID BASE W/ 3'-6"<br>OPEN PICKET ABOVE                               | <del>-</del>                            |
|------------------------------------------------------------------------------|-----------------------------------------|
| EQUAL HEIGHT OR<br>LESS THAN EXISTING<br>5'-0" HIGH FENCE                    | *************************************** |
| 6'-0" HIGH PVC<br>FENCE AT WATER<br>QUALITY BASIN                            | ······                                  |
| EXISTING 5'-0" HIGH<br>CAP VINYL FENCE                                       |                                         |
| PROPERTY LINE                                                                |                                         |
| 2'-6" SOLID BASE W/ 3'-6"<br>OPEN PICKET ABOVE OR<br>6'-0" HIGH PICKET FENCE |                                         |
| 2'-6" MAXIMUM<br>HEIGHT FENCE                                                |                                         |
| 6'-0" MAXIMUM<br>HEIGHT FENCE                                                |                                         |

| Contract Contract       | OPEN PICKET ABOVE                                                            |                                         |
|-------------------------|------------------------------------------------------------------------------|-----------------------------------------|
|                         | EQUAL HEIGHT OR<br>LESS THAN EXISTING<br>5'-0" HIGH FENCE                    | *************************************** |
| CARL SALES OF THE SALES | 6'-0" HIGH PVC<br>FENCE AT WATER<br>QUALITY BASIN                            | ~~~~~~                                  |
|                         | EXISTING 5'-0" HIGH<br>CAP VINYL FENCE                                       |                                         |
|                         | PROPERTY LINE                                                                |                                         |
|                         | 2'-6" SOLID BASE W/ 3'-6"<br>OPEN PICKET ABOVE OR<br>6'-0" HIGH PICKET FENCE |                                         |
|                         | 2'-6" MAXIMUM<br>HEIGHT FENCE                                                |                                         |
|                         | 6'-0" MAXIMUM<br>HEIGHT FENCE                                                |                                         |