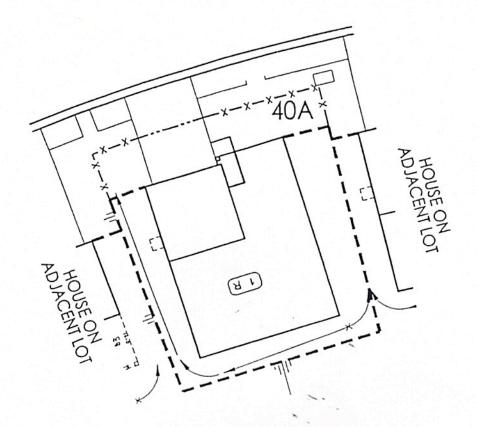

2'-6" SOLID BASE W/ 3'-6" OPEN PICKET ABOVE OR 6'-0" HIGH PICKET FENCE

6'-0" HIGH PVC FENCE AT WATER QUALITY BASIN

-x-x-x-x-x-x-

PROPERTY LINE

6'-0" MAX. HT. FENCE

2'-6" MAX. HT. FENCE IF GRADE CONDITIONS ALLOW RETAINING WALL, REFER TO SEC. 3, PARA. 2 OF FENCE & WALL GUIDELINES