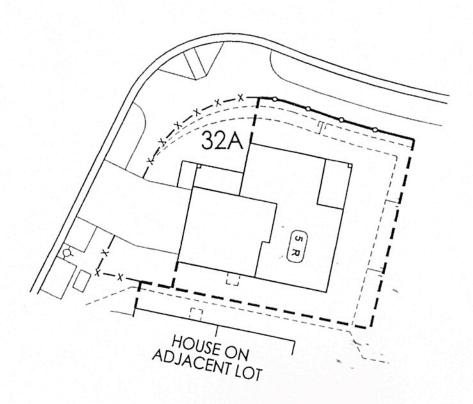

| *************************************** |
| 6'-0" HIGH PVC<br>FENCE AT WATER<br>QUALITY BASIN                            | ······                                  |
| EXISTING 5'-0" HIGH<br>CAP VINYL FENCE                                       |                                         |
| PROPERTY LINE                                                                |                                         |
| 2'-6" SOLID BASE W/ 3'-6"<br>OPEN PICKET ABOVE OR<br>6'-0" HIGH PICKET FENCE |                                         |
| 2'-6" MAXIMUM<br>HEIGHT FENCE                                                |                                         |
| 6'-0" MAXIMUM<br>HEIGHT FENCE                                                |                                         |





-x-x-x-x-x-x-

| PRC | J٢ | t | :K | IΥ | ш | ٧Ł |
|-----|----|---|----|----|---|----|
|     |    |   |    |    |   |    |

6'-0" MAX. HT. FENCE

2'-6" MAX. HT. FENCE IF GRADE CONDITIONS ALLOW RETAINING WALL, REFER TO SEC. 3, PARA. 2 OF FENCE & WALL GUIDELINES

2'-6" SOLID BASE W/ 3'-6" OPEN PICKET ABOVE IF GRADE CONDITIONS ALLOW RETAINING WALL, REFER TO SEC. 3, PARA. 3C OF FENCE & WALL GUIDELINES EXISTING 5'-0" HIGH CAP VINYL FENCE

EQUAL HEIGHT OR LESS THAN EXISTING 5'-0' HIGH FENCE

2'-6" SOLID BASE W/ 3'-6" OPEN PICKET ABOVE OR 6'-0" HIGH PICKET FENCE

6'-0" HIGH PVC FENCE AT WATER QUALITY BASIN





-x-x-x-x-x-x-

PROPERTY LINE

6'-0" MAX. HT. FENCE

2'-6" MAX. HT. FENCE IF GRADE CONDITIONS ALLOW RETAINING WALL, REFER TO SEC. 3, PARA. 2 OF FENCE & WALL GUIDELINES

2'-6" SOLID BASE W