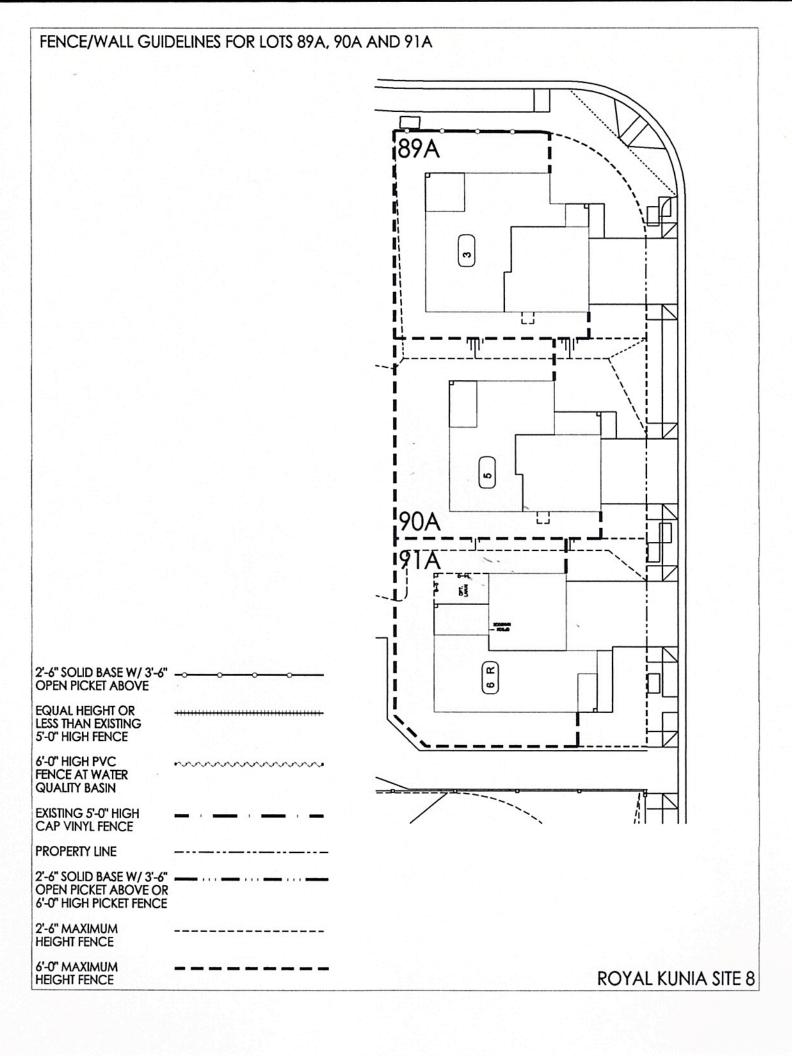

| EXISTING 5'-0" HIGH CAP VINYL FENCE                                                                                                                                                                                                                                                                                                                                                                                                                                                                                                                                                                                                                                                                                            | EQUAL HEIGHT OR<br>LESS THAN EXISTING<br>5'-0" HIGH FENCE | <del></del>                             |
|--------------------------------------------------------------------------------------------------------------------------------------------------------------------------------------------------------------------------------------------------------------------------------------------------------------------------------------------------------------------------------------------------------------------------------------------------------------------------------------------------------------------------------------------------------------------------------------------------------------------------------------------------------------------------------------------------------------------------------|-----------------------------------------------------------|-----------------------------------------|
| PROPERTY LINE                                                                                                                                                                                                                                                                                                                                                                                                                                                                                                                                                                                                                                                                                                                  |                                                           |                                         |
| 2'-6" SOLID BASE W/ 3'-6" —— — — — — — — — — — — — — — — — — — — — — — — — — — — — — — — — — — — — — — — — — — — — — — — — — — — — — — — — — — — — — — — — — — — — — — — — — — — — — — — — — — — — — — — — — — — — — — — — — — — — — — — — — — — — — — — — — — — — — — — — — — — — — — — — — — — — — — — — — — — — — — — — — — — — — — — — — — — — — — — — — — — — — — — — — — — — — — — — — — — — — — — — — — — — — — — — — — — — — — — — — — — — — — — — — — — — — — — — — — — — — — — — — — — — — — — — — — — — — — — — — — — — — — — — — — — — — — — — — — — — — — — — — — — — — — — — — — — — — — — — — — — — — — — — — — — — — — — — — — — — — — — — — — — — — — — — — — — — — — — — — — — — — — — — — — — — — — — — — . | 6'-0" HIGH PVC<br>FENCE AT WATER<br>QUALITY BASIN         | *************************************** |
| 2'-6" MAXIMUMHEIGHT FENCE                                                                                                                                                                                                                                                                                                                                                                                                                                                                                                                                                                                                                                                                                                      | 2'-6" SOLID BASE W/ 3'-6"<br>OPEN PICKET ABOVE            | ·                                       |
| 6'-0" MAXIMUM — — — — — — — — — — — — — — — — — —                                                                                                                                                                                                                                                                                                                                                                                                                                                                                                                                                                                                                                                                              |                                                           | ROYAL KUNIA SITE 8                      |