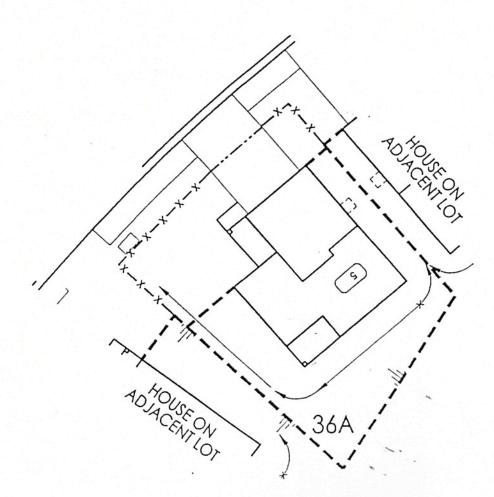

-x-x-x-x-x-x-

| PRC | J٢ | t | :K | IΥ | ш | ٧Ł |
|-----|----|---|----|----|---|----|
|     |    |   |    |    |   |    |

6'-0" MAX. HT. FENCE

2'-6" MAX. HT. FENCE IF GRADE CONDITIONS ALLOW RETAINING WALL, REFER TO SEC. 3, PARA. 2 OF FENCE & WALL GUIDELINES