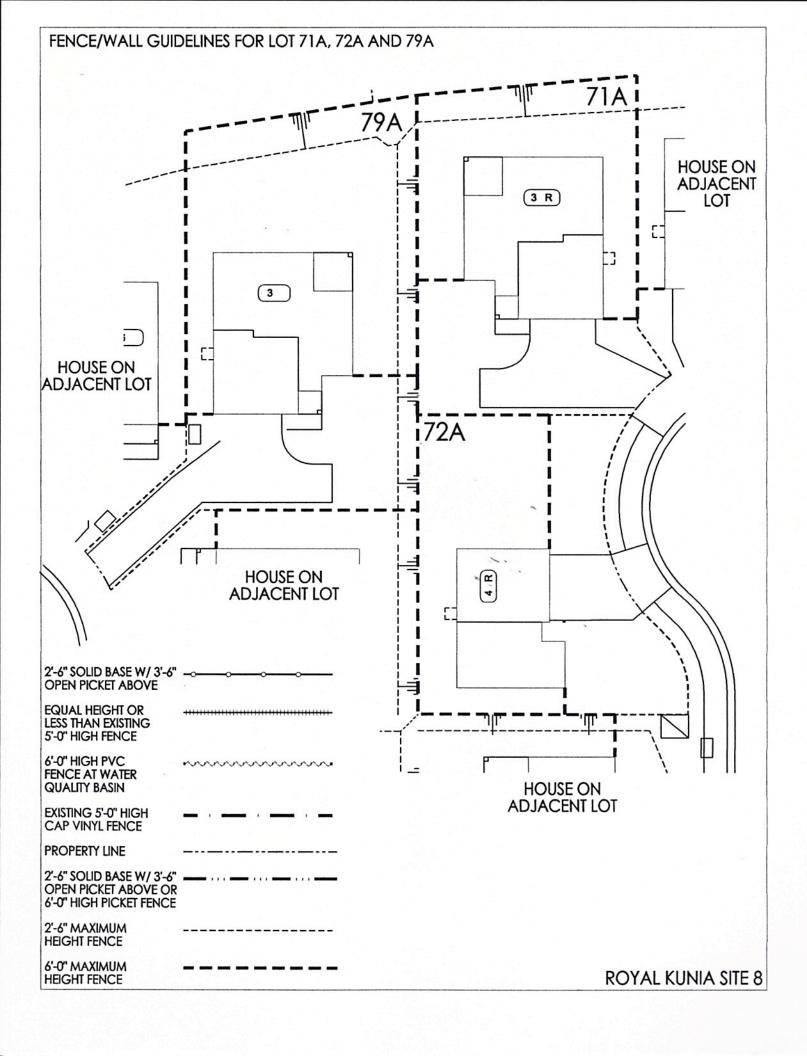

| EXISTING 5'-0" HIGH CAP VINYL FENCE                                                                                                                                                                                                                                                                                                                                                                                                                                                                                                                                                                                                                                                                                            | EQUAL HEIGHT OR<br>LESS THAN EXISTING<br>5'-0" HIGH FENCE | <del></del>                             |
|--------------------------------------------------------------------------------------------------------------------------------------------------------------------------------------------------------------------------------------------------------------------------------------------------------------------------------------------------------------------------------------------------------------------------------------------------------------------------------------------------------------------------------------------------------------------------------------------------------------------------------------------------------------------------------------------------------------------------------|-----------------------------------------------------------|-----------------------------------------|
| PROPERTY LINE                                                                                                                                                                                                                                                                                                                                                                                                                                                                                                                                                                                                                                                                                                                  |                                                           |                                         |
| 2'-6" SOLID BASE W/ 3'-6" —— — — — — — — — — — — — — — — — — — — — — — — — — — — — — — — — — — — — — — — — — — — — — — — — — — — — — — — — — — — — — — — — — — — — — — — — — — — — — — — — — — — — — — — — — — — — — — — — — — — — — — — — — — — — — — — — — — — — — — — — — — — — — — — — — — — — — — — — — — — — — — — — — — — — — — — — — — — — — — — — — — — — — — — — — — — — — — — — — — — — — — — — — — — — — — — — — — — — — — — — — — — — — — — — — — — — — — — — — — — — — — — — — — — — — — — — — — — — — — — — — — — — — — — — — — — — — — — — — — — — — — — — — — — — — — — — — — — — — — — — — — — — — — — — — — — — — — — — — — — — — — — — — — — — — — — — — — — — — — — — — — — — — — — — — — — — — — — — — . | 6'-0" HIGH PVC<br>FENCE AT WATER<br>QUALITY BASIN         | *************************************** |
| 2'-6" MAXIMUMHEIGHT FENCE                                                                                                                                                                                                                                                                                                                                                                                                                                                                                                                                                                                                                                                                                                      | 2'-6" SOLID BASE W/ 3'-6"<br>OPEN PICKET ABOVE            | ·                                       |
| 6'-0" MAXIMUM — — — — — — — — — — — — — — — — — —                                                                                                                                                                                                                                                                                                                                                                                                                                                                                                                                                                                                                                                                              |                                                           | ROYAL KUNIA SITE 8                      |