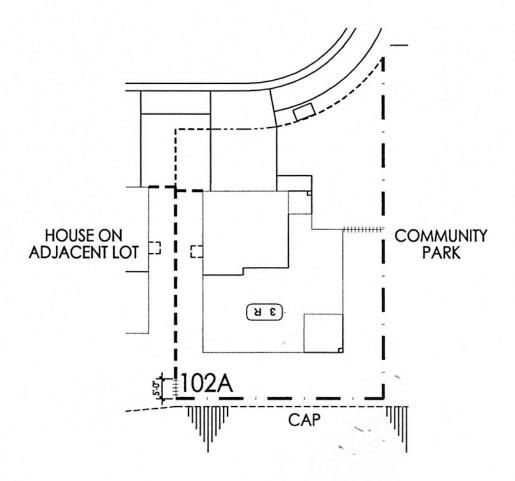

| EXISTING 5'-0" HIGH CAP VINYL FENCE                                                                                                                                                                                                                                                                                                                                                                                                                                                                                                                                                                                                                                                                                            | EQUAL HEIGHT OR<br>LESS THAN EXISTING<br>5'-0" HIGH FENCE | <del></del>                             |
|--------------------------------------------------------------------------------------------------------------------------------------------------------------------------------------------------------------------------------------------------------------------------------------------------------------------------------------------------------------------------------------------------------------------------------------------------------------------------------------------------------------------------------------------------------------------------------------------------------------------------------------------------------------------------------------------------------------------------------|-----------------------------------------------------------|-----------------------------------------|
| PROPERTY LINE                                                                                                                                                                                                                                                                                                                                                                                                                                                                                                                                                                                                                                                                                                                  |                                                           |                                         |
| 2'-6" SOLID BASE W/ 3'-6" —— — — — — — — — — — — — — — — — — — — — — — — — — — — — — — — — — — — — — — — — — — — — — — — — — — — — — — — — — — — — — — — — — — — — — — — — — — — — — — — — — — — — — — — — — — — — — — — — — — — — — — — — — — — — — — — — — — — — — — — — — — — — — — — — — — — — — — — — — — — — — — — — — — — — — — — — — — — — — — — — — — — — — — — — — — — — — — — — — — — — — — — — — — — — — — — — — — — — — — — — — — — — — — — — — — — — — — — — — — — — — — — — — — — — — — — — — — — — — — — — — — — — — — — — — — — — — — — — — — — — — — — — — — — — — — — — — — — — — — — — — — — — — — — — — — — — — — — — — — — — — — — — — — — — — — — — — — — — — — — — — — — — — — — — — — — — — — — — — . | 6'-0" HIGH PVC<br>FENCE AT WATER<br>QUALITY BASIN         | *************************************** |
| 2'-6" MAXIMUMHEIGHT FENCE                                                                                                                                                                                                                                                                                                                                                                                                                                                                                                                                                                                                                                                                                                      | 2'-6" SOLID BASE W/ 3'-6"<br>OPEN PICKET ABOVE            | ·                                       |
| 6'-0" MAXIMUM — — — — — — — — — — — — — — — — — —                                                                                                                                                                                                                                                                                                                                                                                                                                                                                                                                                                                                                                                                              |                                                           | ROYAL KUNIA SITE 8                      |