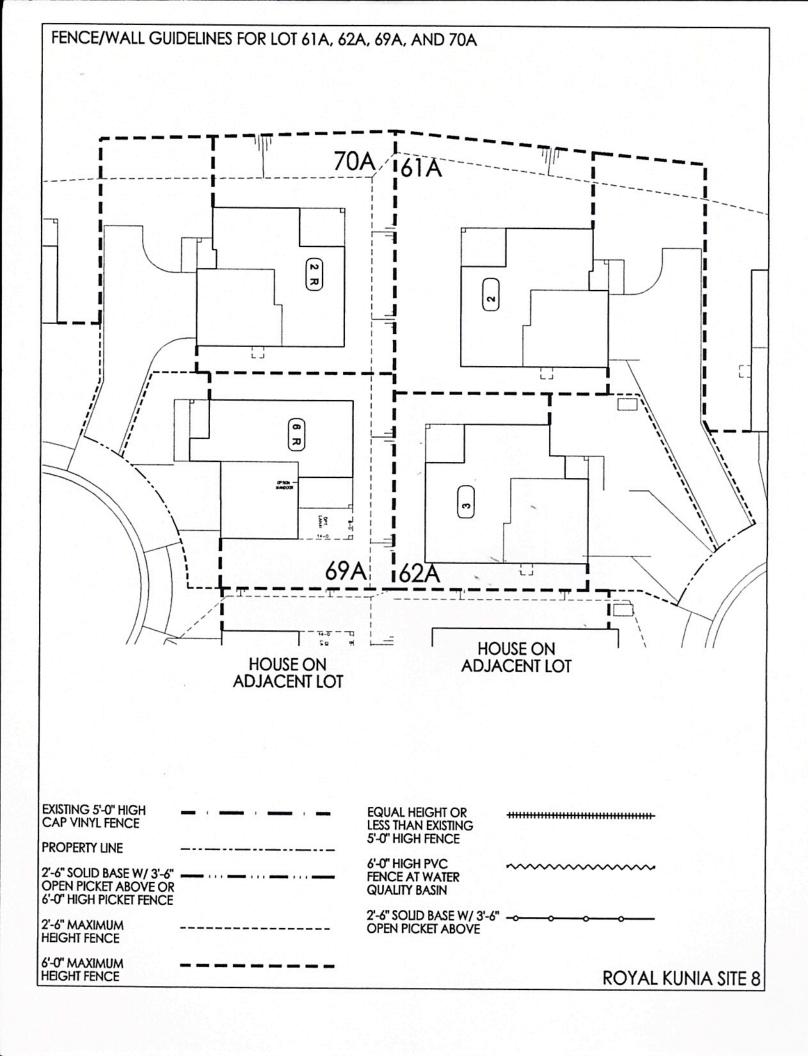

| OPEN PICKET ABOVE                                                            |                                         |                    |
|------------------------------------------------------------------------------|-----------------------------------------|--------------------|
| EQUAL HEIGHT OR<br>LESS THAN EXISTING<br>5'-0" HIGH FENCE                    | *************************************** |                    |
| 6'-0" HIGH PVC<br>FENCE AT WATER<br>QUALITY BASIN                            | ~~~~~~~~~~                              |                    |
| EXISTING 5'-0" HIGH<br>CAP VINYL FENCE                                       |                                         |                    |
| PROPERTY LINE                                                                |                                         |                    |
| 2'-6" SOLID BASE W/ 3'-6"<br>OPEN PICKET ABOVE OR<br>6'-0" HIGH PICKET FENCE |                                         |                    |
| 2'-6" MAXIMUM<br>HEIGHT FENCE                                                |                                         |                    |
| 6'-0" MAXIMUM<br>HEIGHT FENCE                                                |                                         | ROYAL KUNIA SITE 8 |