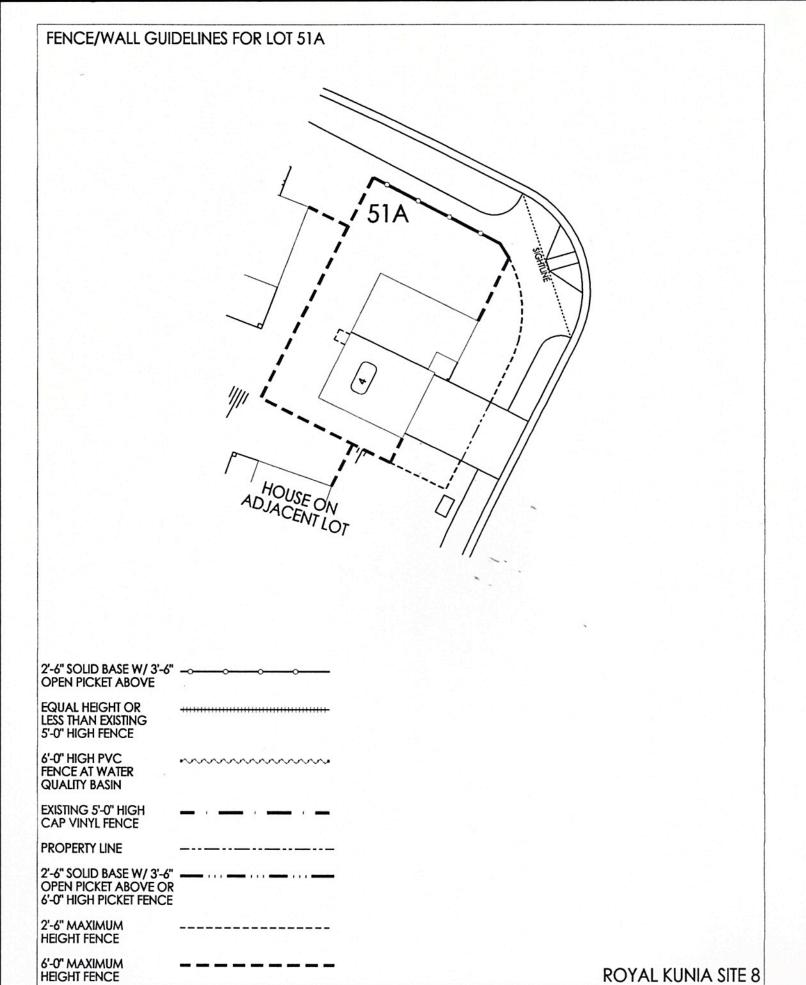

| EXISTING 5'-0" HIGH CAP VINYL FENCE                                                                                                                                                                                                                                                                                                                                                                                                                                                                                                                                                                                                                                                                                            | EQUAL HEIGHT OR<br>LESS THAN EXISTING<br>5'-0" HIGH FENCE | <del></del>                             |
|--------------------------------------------------------------------------------------------------------------------------------------------------------------------------------------------------------------------------------------------------------------------------------------------------------------------------------------------------------------------------------------------------------------------------------------------------------------------------------------------------------------------------------------------------------------------------------------------------------------------------------------------------------------------------------------------------------------------------------|-----------------------------------------------------------|-----------------------------------------|
| PROPERTY LINE                                                                                                                                                                                                                                                                                                                                                                                                                                                                                                                                                                                                                                                                                                                  |                                                           |                                         |
| 2'-6" SOLID BASE W/ 3'-6" —— — — — — — — — — — — — — — — — — — — — — — — — — — — — — — — — — — — — — — — — — — — — — — — — — — — — — — — — — — — — — — — — — — — — — — — — — — — — — — — — — — — — — — — — — — — — — — — — — — — — — — — — — — — — — — — — — — — — — — — — — — — — — — — — — — — — — — — — — — — — — — — — — — — — — — — — — — — — — — — — — — — — — — — — — — — — — — — — — — — — — — — — — — — — — — — — — — — — — — — — — — — — — — — — — — — — — — — — — — — — — — — — — — — — — — — — — — — — — — — — — — — — — — — — — — — — — — — — — — — — — — — — — — — — — — — — — — — — — — — — — — — — — — — — — — — — — — — — — — — — — — — — — — — — — — — — — — — — — — — — — — — — — — — — — — — — — — — — — . | 6'-0" HIGH PVC<br>FENCE AT WATER<br>QUALITY BASIN         | *************************************** |
| 2'-6" MAXIMUMHEIGHT FENCE                                                                                                                                                                                                                                                                                                                                                                                                                                                                                                                                                                                                                                                                                                      | 2'-6" SOLID BASE W/ 3'-6"<br>OPEN PICKET ABOVE            | ·                                       |
| 6'-0" MAXIMUM — — — — — — — — — — — — — — — — — —                                                                                                                                                                                                                                                                                                                                                                                                                                                                                                                                                                                                                                                                              |                                                           | ROYAL KUNIA SITE 8                      |